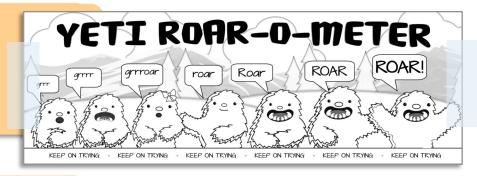

Measure how confident you feel about your challenge each week by marking or colouring the Roar'O'Meter to show how you feel.

REMEMBER six weeks practise doesn't make you an expert, but hopefully you should feel your confidence growing through determination and perseverance.

# YETI ROAR-O-METER

## YETI ROAR-O-METER