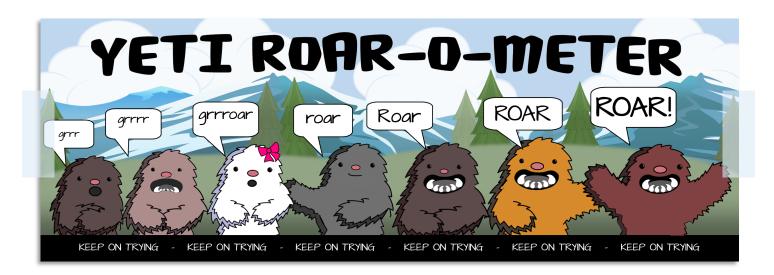

Measure how confident you feel about your challenge each week by marking or colouring the Roar'O'Meter to show how you feel.

REMEMBER six weeks practise doesn't make you an expert, but hopefully you should feel your confidence growing through determination and perseverance.

# YETI ROAR-O-METER

## YETI ROAR-O-METER