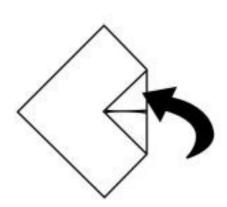

3. With the printed side down, fold all four corners into the centre.

 Turn your square upside down and repeat as shown in diagram.

5. Fold square in half along the middle and pull out corners and work them into the shape below.