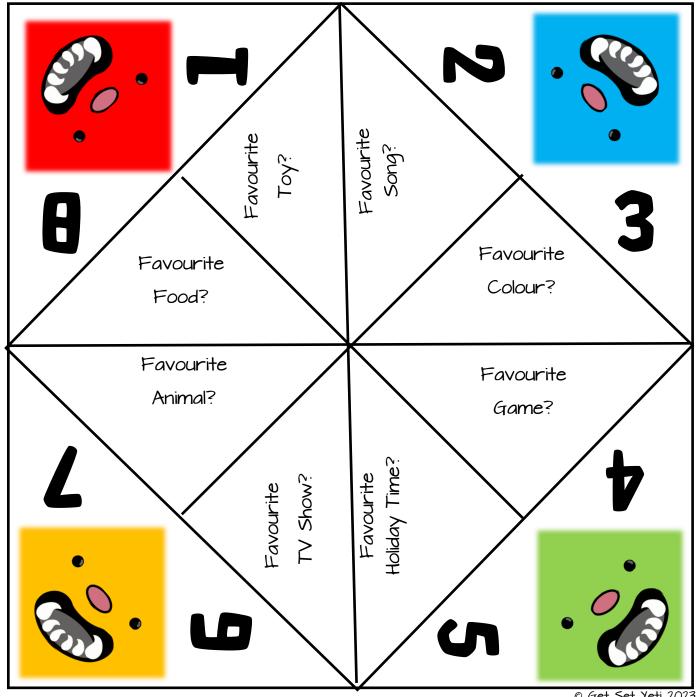

- 6. Ask someone to choose a colour, then a number, then ask the question hidden underneath...
- 7. Find out more information by asking WHY their answer is their favourite thing.