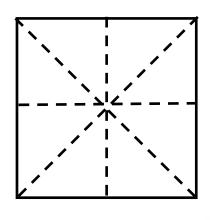

Use this 'Why?' Teller to find out about your classmates. Remember to ask 'WHY?' when they give their answer to find out more.

- Fold your WHY TELLER in half from top to bottom and then from side to side to set creases.
- 2. Fold in half corner to corner on both sides to set diagonal creases.