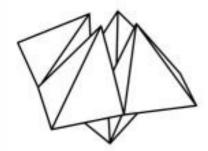

3. With the printed side down, fold all four corners into the centre.

 Turn your square upside down and repeat as shown in diagram.

5. Fold square in half along the middle and pull out corners and work them into the shape below.