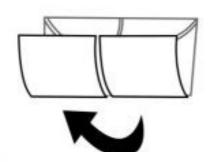

3. With the printed side down, fold all four corners into the centre.

 Turn your square upside down and repeat as shown in diagram.

5. Fold square in half along the middle and pull out corners and work them into the shape below.