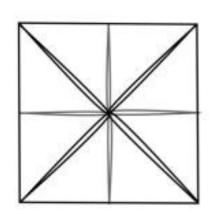

Use this 'Why?' Teller to find out about your classmates. Remember to ask 'WHY?' when they give their answer to find out more.

- Fold your WHY TELLER in half from top to bottom and then from side to side to set creases.
- 2. Fold in half corner to corner on both sides to set diagonal creases.