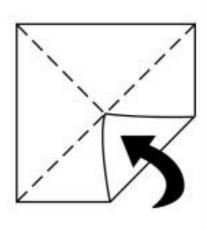

3. With the printed side down, fold all four corners into the centre.

 Turn your square upside down and repeat as shown in diagram.

5. Fold square in half along the middle and pull out corners and work them into the shape below.