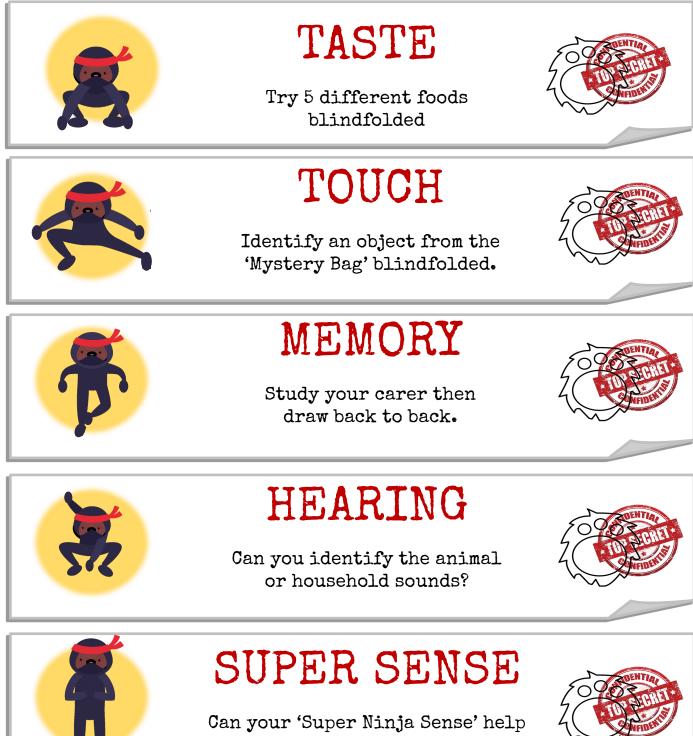

## TASTE

- Pre-prepare 5 tubs of different foods.
- Identify the foods one at a time blindfolded.

# TOUCH

- Pre-prepare a bag containing a number of random objects.
- Identify the items blindfolded.

#### MEMORY

- Carefully study each others faces for two minutes.
- Draw each other back to back.

### HEARING

• Find a collection of animal / household noises online and take turns trying to identify them.

#### SUPER SENSE

- Take turns being blindfolded, while the other person sneaks to another spot in the room.
- The blindfolded person should count out loud slowly to 20 then point to where they think the sneaker is in the room.