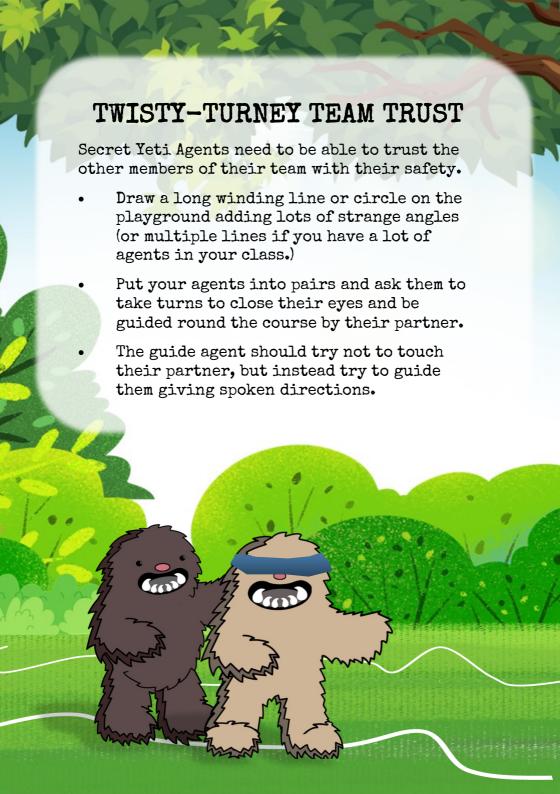

l you shout, "The mission says UNFREEZE"
- Once a player is 'out' they should stand out of play. Carry on until there's a winner.









- You never know when you might be ambushed by a sneaky yeti hunter! Practise these moves by shouting them in a random order.
- Once your agents have got the hang of the actions, ask the last agent to carry out the move to step out of play until you have a winner.
- Increase the difficulty by giving your agents a string of actions in sequence.

YETI HUNTER (Hide by crouching into a ball)
MOUNTAIN (pretend to climb upwards)
SCARE (star jump with loud roar)
LAVA (the floor is hot ... jog on the spot!)
NINJA (throw your best Ninja move)
RESCUE (Grab a partner)
STEALTH (move around the playground as sneakily as possible)

RUN LEFT / RUN RIGHT / FREEZE