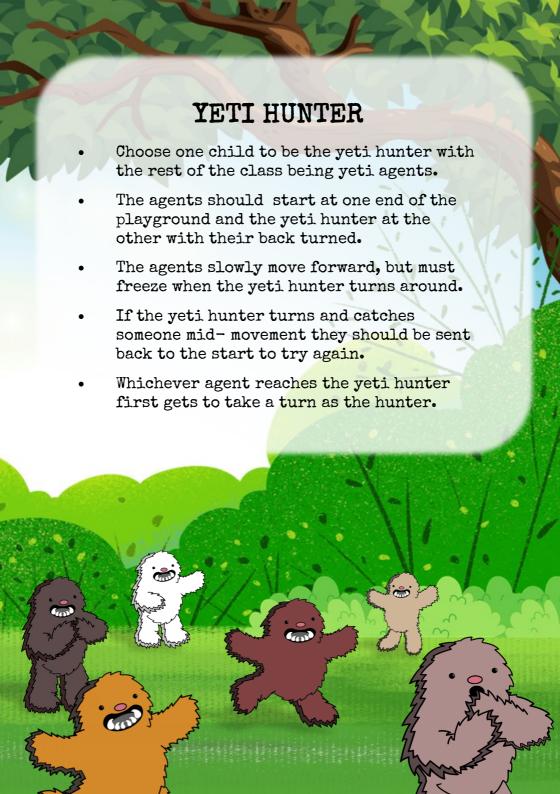

Improve your Amazing Agent,
Spectacular Spy and Nifty Ninja skills!

GET SET YETI













## PASS THE PASSWORD

- Line up your class in teams of five pupils.
- Give the first member of each team a password, then ask them to pass it down the line in a whisper.
- The last member of each team should repeat it back to you, where you judge which team worked together best and which team was the closest.
- First team member should go to the back of the line, and so on, after each turn. Passwords:
  - 1. The purple squirrel dyes his tail with beetroot.
  - 2. Mrs Brown likes to eat pickle and banana sandwiches.
  - 3. Many snakes like numbers, but only some are adders.
  - 4. The robin flew to Spain with EasyJet.
  - 5. The sheep enjoyed a game of bingo eating chocolate.





- your playground and tell your agents to listen for THE MISSION INSTRUCTIONS.
- Use actions such as