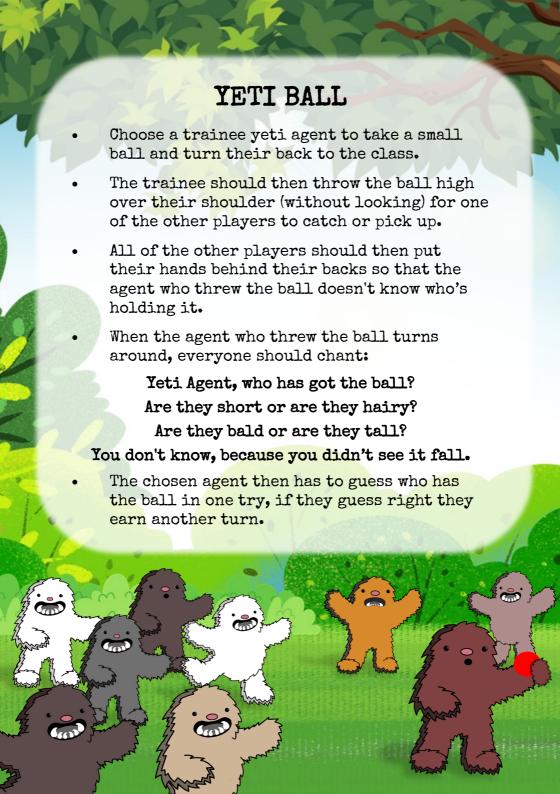

Improve your Amazing Agent,
Spectacular Spy and Nifty Ninja skills!

GET SET YETI













## PASS THE PASSWORD

- Line up your class in teams of five pupils.
- Give the first member of each team a password, then ask them to pass it down the line in a whisper.
- The last member of each team should repeat it back to you, where you judge which team worked together best and which team was the closest.
- First team member should go to the back of the line, and so on, after each turn. Passwords:
  - 1. The purple squirrel dyes his tail with beetroot.
  - 2. Mrs Brown likes to eat pickle and banana sandwiches.
  - 3. Many snakes like numbers, but only some are adders.
  - 4. The robin flew to Spain with EasyJet.
  - 5. The sheep enjoyed a game of bingo eating chocolate.





- your playground and tell your agents to listen for THE MISSION INSTRUCTIONS.
- Use actions such as run /