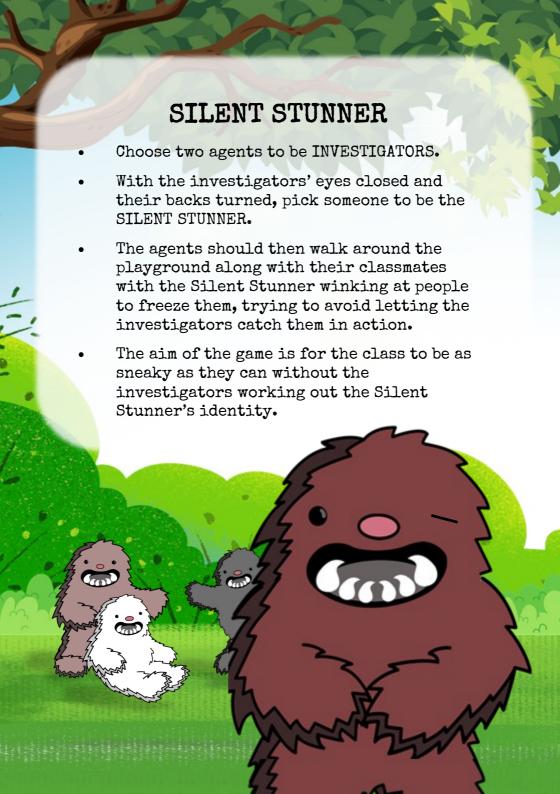

Improve your Amazing Agent,
Spectacular Spy and Nifty Ninja skills!

GET SET YETI













## PASS THE PASSWORD

- Line up your class in teams of five pupils.
- Give the first member of each team a password, then ask them to pass it down the line in a whisper.
- The last member of each team should repeat it back to you, where you judge which team worked together best and which team was the closest.
- First team member should go to the back of the line, and so on, after each turn. Passwords:
  - 1. The purple squirrel dyes his tail with beetroot.
  - 2. Mrs Brown likes to eat pickle and banana sandwiches.
  - 3. Many snakes like numbers, but only some are adders.
  - 4. The robin flew to Spain with EasyJet.
  - 5. The sheep enjoyed a game of bingo eating chocolate.





- your playground and tell your agents to listen for THE MISSION INSTRUCTIONS.
- Use actions such as ru