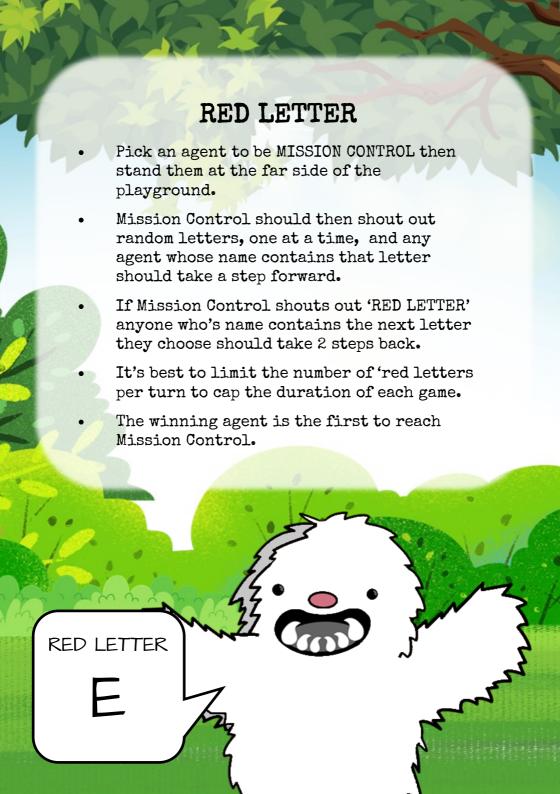

Improve your Amazing Agent,
Spectacular Spy and Nifty Ninja skills!

GET SET YETI













## PASS THE PASSWORD

- Line up your class in teams of five pupils.
- Give the first member of each team a password, then ask them to pass it down the line in a whisper.
- The last member of each team should repeat it back to you, where you judge which team worked together best and which team was the closest.
- First team member should go to the back of the line, and so on, after each turn. Passwords:
  - 1. The purple squirrel dyes his tail with beetroot.
  - 2. Mrs Brown likes to eat pickle and banana sandwiches.
  - 3. Many snakes like numbers, but only some are adders.
  - 4. The robin flew to Spain with EasyJet.
  - 5. The sheep enjoyed a game of bingo eating chocolate.





- your playground and tell your agents to listen for THE MISSION INSTRUCTIONS.
- Use actions such as run / ho