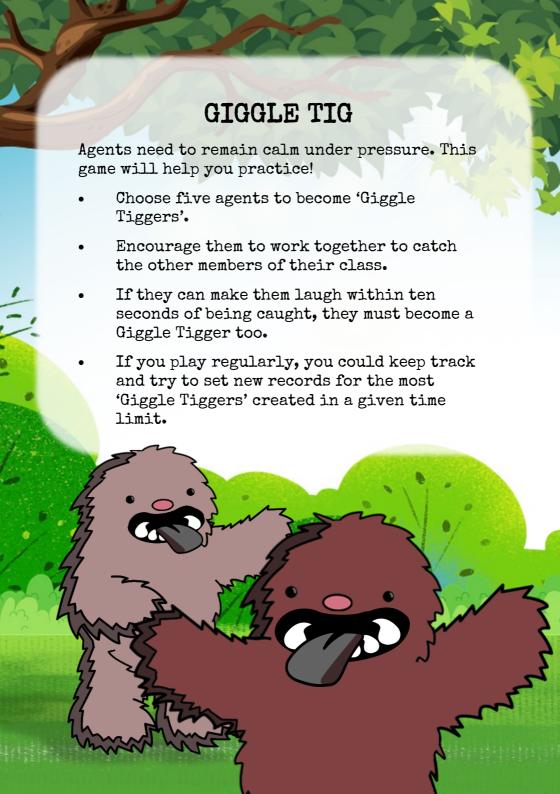

til you shout, "The mission says UNFREEZE"
- Once a player is 'out' they should stand out of play. Carry on until there's a winner.









- You never know when you might be ambushed by a sneaky yeti hunter! Practise these moves by shouting them in a random order.
- Once your agents have got the hang of the actions, ask the last agent to carry out the move to step out of play until you have a winner.
- Increase the difficulty by giving your agents a string of actions in sequence.

YETI HUNTER (Hide by crouching into a ball)
MOUNTAIN (pretend to climb upwards)
SCARE (star jump with loud roar)
LAVA (the floor is hot ... jog on the spot!)
NINJA (throw your best Ninja move)
RESCUE (Grab a partner)
STEALTH (move around the playground as sneakily as possible)

RUN LEFT / RUN RIGHT / FREEZE