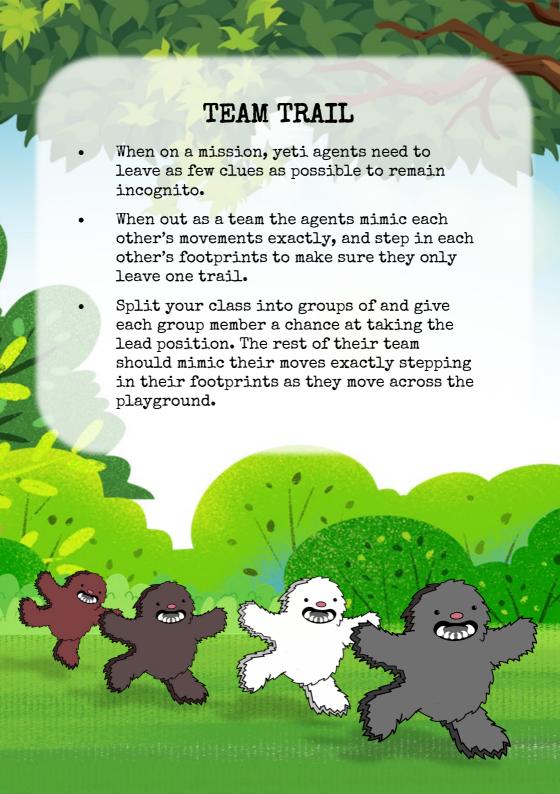

Improve your Amazing Agent,
Spectacular Spy and Nifty Ninja skills!

GET SET YETI













## PASS THE PASSWORD

- Line up your class in teams of five pupils.
- Give the first member of each team a password, then ask them to pass it down the line in a whisper.
- The last member of each team should repeat it back to you, where you judge which team worked together best and which team was the closest.
- First team member should go to the back of the line, and so on, after each turn. Passwords:
  - 1. The purple squirrel dyes his tail with beetroot.
  - 2. Mrs Brown likes to eat pickle and banana sandwiches.
  - 3. Many snakes like numbers, but only some are adders.
  - 4. The robin flew to Spain with EasyJet.
  - 5. The sheep enjoyed a game of bingo eating chocolate.





- your playground and tell your agents to listen for THE MISSION INSTRUCTIONS.
- Use actions such as run